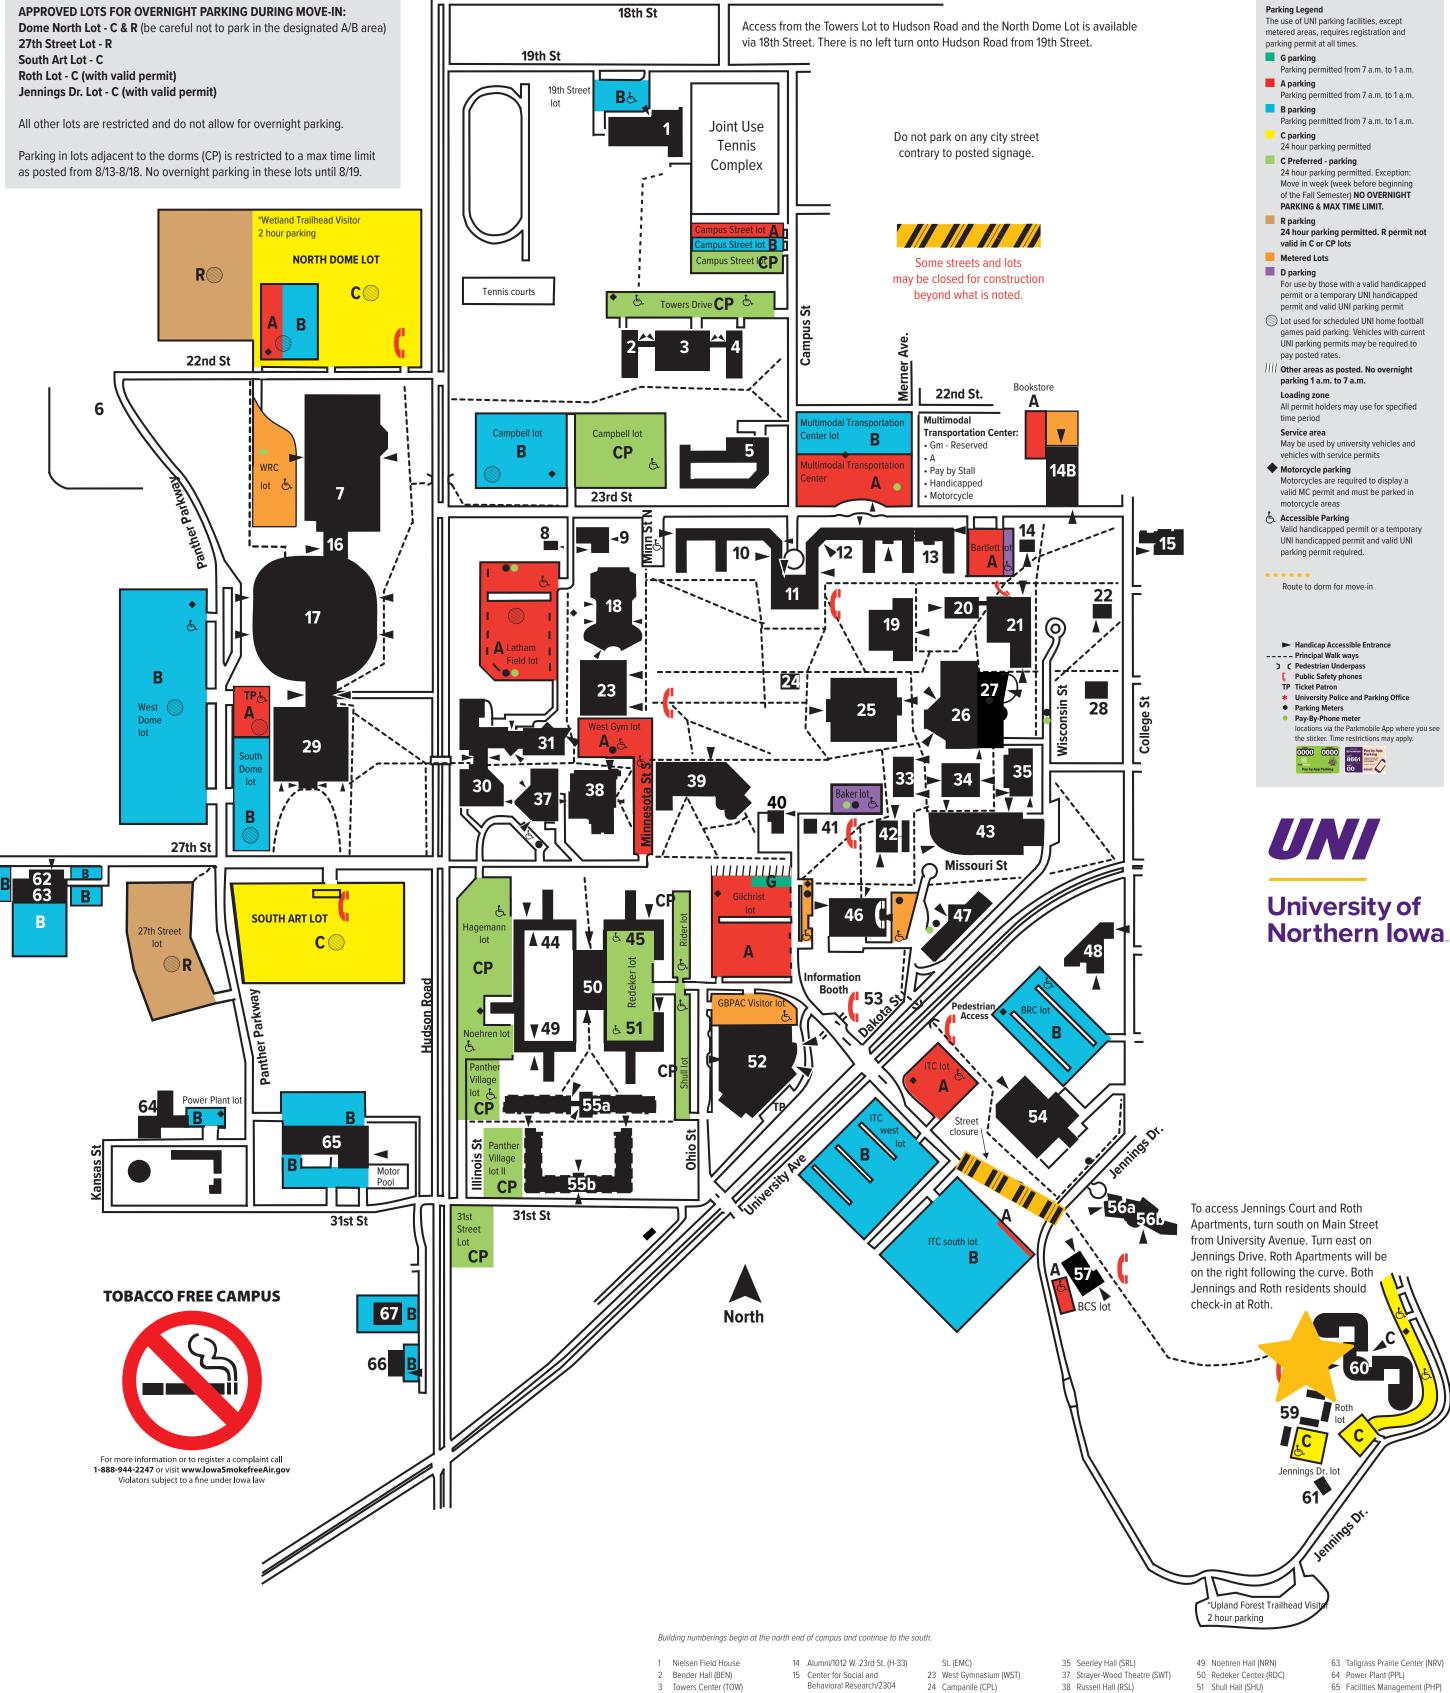

- Towers Center (TOW)
- Dancer Hall (DAN)
- Campbell Hall (CAM)
- Athletic Fields Wellness/Recreation Center
- (WRC) 8 Marshall Center School (MCS)
- Student Health Center (SHC)
- 10 Lawther Hall (LAW) 11 Commons (COM)
- 12 Bartlett Hall (BAR)
- 13 East Bartlett (SSC)
- Behavioral Research/2304
- College Street
- 16 Richard O. Jacobson Human
- Performance Center (HPC) 17 UNI-Dome (DOM)

22 Honors Cottage/2401 College

- 18 Schindler Education Center (SEC)
- 19 Innovative Teaching
- Technology Center (ITT) 20 Begeman Hall (PHY) 21 Lang Hall (LNG)
- 31 Communication Arts Center(CAC) 33 Wright Hall (WRT)

34 Sabin Hall (SAB)

25 Rod Library (LIB)

26 Maucker Union (MAU)

27 Center for Multicultural

Education (CME)

- 29 McLeod Center (MCL) 30 Kamerick Art Building (KAM)
- 28 President's Home

41 Psychology #1

45 Rider Hall (RID)

46 Gilchrist Hall (GIL)

47 Latham Hall (LAT)

42 Greenhouse (GNH)

44 Hagemann Hall (HAG)

48 Biology Research Complex (BRC)

- 38 Russell Hall (RSL)
- 39 Curris Business Building (CBB)

43 McCollum Science Hall (MSH)

- 40 Admissions Welcome Center
- 51 Shull Hall (SHU)

57 Business & Community

59 Jennings Courts (JCT)

60 Roth Apartments (ROTH)

Services (BCS)

(ITC)

- 52 Gallagher Bluedorn Performing 54 Industrial Technology Center
- Arts Center (GBPAC)
- 65 Facilities Management (PHP)
  - 66 Environmental Health and Safety Building
  - 67 Storage Building 13 14b UNI Bookstore
  - 55a Panther Village 1000
  - 55b Panther Village 3000
  - 56a Center for Energy and Environmental Education
- 61 University Apartments Office (CEEE) 56b Continuing Education
- 62 Warehouse 1 (WH1)